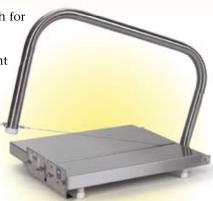

### Cut your smaller cheese portions into uniform cubes, sticks or blocks with the Easy Cheeser

- Easy-to-use slicing arm slides right through cheese of any thickness or density.
- All steel construction provides lasting performance.
- Stainless steel cutting wires are easy to replace.
- Cutting area accommodates  $\frac{1}{3}$  of a 5-lb cheese loaf.

## **Easy Cheeser—Specifications**

For Model No: 55300A

Dimensions

4½" x 6¾" x 12½" Equipment (h x w x d)

Handle height 131/4" Actual weight 3.8 lbs. Shipping weight 5 lbs. (6 lbs if both slicing arms included)