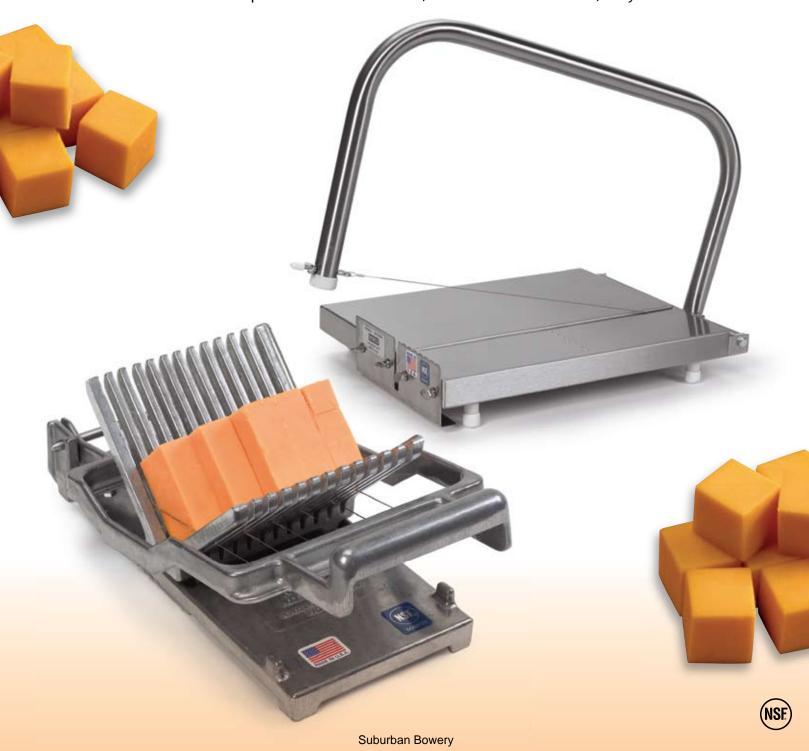

### Cut your bulk cheeses into manageable sizes with the Easy Cheese Blocker

• The calibrated notched cutting guide (½" increments) and the easy-action cutting bow ensure straight, even cuts precisely to the size you need.

• Even the densest cheeses are no match for the tough, stainless steel construction and durable cutting wire.

• Clean up and cutting wire replacement are super easy, saving time.

• Process 40-lb cheese block, 35-lb cheese wheels or smaller.

#### **Easy Cheese Blocker—Specifications**

For Model No: 55350A

Dimensions

12" x 12¼" x 21½" Equipment (h x w x d)

Shipping weight 15 lbs.