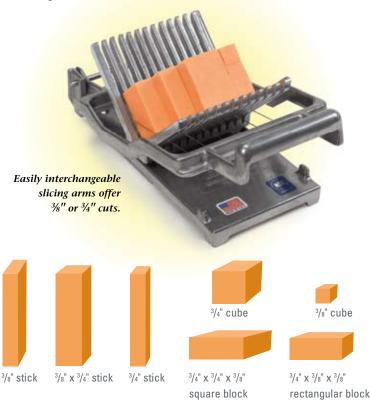

### Cut your smaller cheese portions into uniform cubes, sticks or blocks with the Easy Cheeser

- Easy-to-use slicing arm slides right through cheese of any thickness or density.
- All steel construction provides lasting performance.
- Stainless steel cutting wires are easy to replace.
- Cutting area accommodates  $\frac{1}{3}$  of a 5-lb cheese loaf.

| Model    | Description      | Wire Kit |
|----------|------------------|----------|
| 55300A   | 3/4" slicing arm | 55288    |
| 55300A-1 | 3/8" slicing arm | 55288    |
| 55300A-2 | 34" & 38" arms   | 55288    |