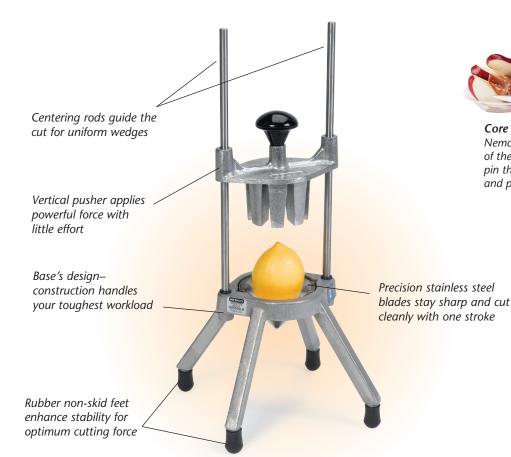

## **Tough Love**

The vertical pusher block design and stay-sharp stainless steel blades combine the necessary brute force with artful finesse for the most efficient way to produce beautiful wedges.

- Easy on the operator and the fruit—works fast with virtually no bruising.
- Centering rods guide the cut for uniform wedges.
- Works so fast, you can cut to order on the spot for optimum freshness.

#### **Endless Love**

The Easy Wedger carries the Nemco durability trademark. Built to last and it pays for itself in no time.

- Compact frame and angled legs optimize stability and keep the pushing force centered on the blades.
- Stainless-steel and aluminum-cast construction takes the punishment of a commercial kitchen.
- The entire unit is incredibly easy to clean.