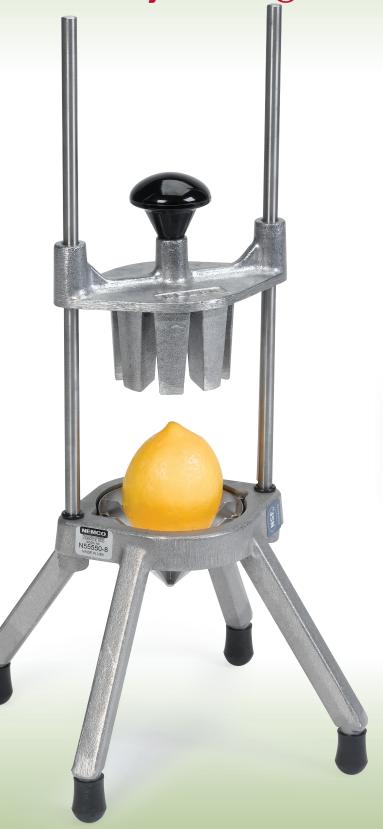

Easy Wedger™ & Easy Apple Corer™

One stroke, multiple uniform wedges. It's that simple.

# Efficiency's Main Squeeze

No matter how busy your operation might get, this Nemco original keeps up. Solid, stout, simple and super-fast. Welcome to wedging made easy.

#### **General Specifications**

| Model                 | Description      |
|-----------------------|------------------|
| N55550-4              | 4-Section Wedge  |
| N55550-6              | 6-Section Wedge  |
| N55550-8              | 8-Section Wedge  |
| N55550-10             | 10-Section Wedge |
| N55550-8C             | 8-Section Corer  |
| Dimensions            |                  |
| Equipment (w x d x h) | 8" x 8" x 19"    |
| Shipping weight       | 6 lbs.           |