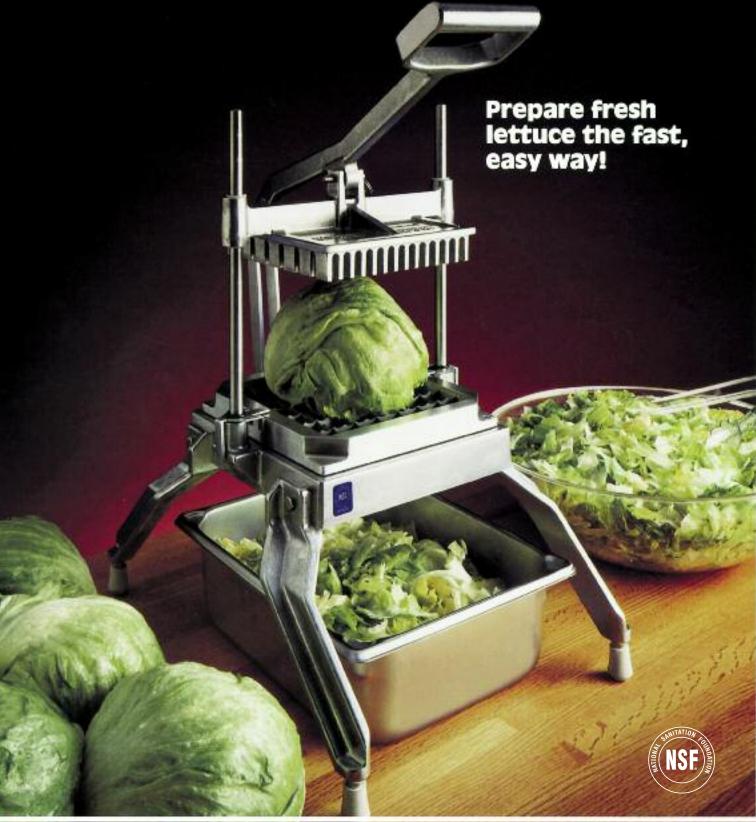

# Lettuce Kutter \*\*

# Lettuce Kutter"

Cuts mounds of crisp, fresh, lettuce in seconds!

Easy to use

- Cuts 1" squares; great for salads bars
- Cuts 1/2" slices; great for slicing melons
- Cuts 1" & 2" pieces; used for romaine lettuce
- Cuts 1/2" X 1/2" squares; great for chopped salads
- Cuts 3/8" slices; used to slice cooked chicken
- Cuts 3/4" X 3/4" squares; used for salads
- Clean slicing action of the stainless steel scalloped blades prevents crushing and bruising to extend life of cut lettuce
- · Blades are individually replaceable

#### **Built to last:**

Like all Nemco products, the Easy LettuceKuttel\* is designed, engineered and built for years of reliable service. Sturdy construction holds up to the toughest day-in, day-out use. And it's a snap to clean!

#### **NSF listed:**

The Easy LettuceKutter's National Sanitation Foundation (NSF) listing assures foodservice operators that

the equipment is manufactured in compliance with the sanitation standards established by the NSF. These standards are both locally and internationally recognized.