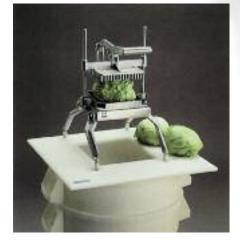

## The Easy LettuceKutter Kutting Board, Model #55491.

This NSF listed, heavy duty poly board fits on top of 20 and 32 gallon Greenskeeper® containers and will accomodate other lettuce cutting machines. Measures 24" x 24" x 34".