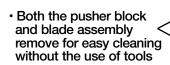

# \_\_Only from NEMCO!

# Lettuce Kutter \*\*



# Lettuce Kutter"

Cuts mounds of crisp, fresh, lettuce in seconds!



Easy to use

- Cuts 1" squares; great for salads bars
- Cuts 1/2" slices; great for slicing melons
- Cuts 1" & 2" pieces; used for romaine lettuce
- Cuts 1/2" X 1/2" squares; great for chopped salads
- Cuts 3/8" slices; used to slice cooked chicken
- Cuts 3/4" X 3/4" squares; used for salads
- Clean slicing action of the stainless steel scalloped blades prevents crushing and bruising to extend life of cut lettuce
- · Blades are individually replaceable

Durable

Nested blades avoid flexing;
No tensioning required





Also available:

## The Easy LettuceKutter Kutting Board, Model #55491.

This NSF listed, heavy duty poly board fits on top of 20 and 32 gallon Greenskeeper® containers and will accomodate other lettuce cutting machines. Measures 24" x 24" x 34".

#### **Built to last:**

L