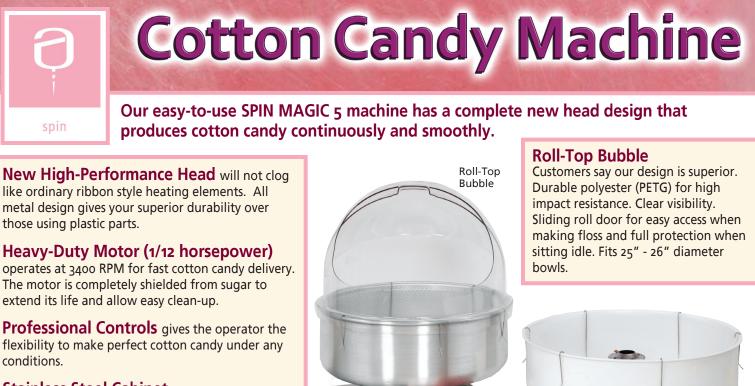

## Three-year Warranty Program - All of our machines are covered with a three-year warranty - the best in the business.

Spoke-Wheel Cart

| PART#   | MODEL | DESCRIPTION                     | VOLTS | WATTS | AMPS | OUTPUT/HR        | DIMENSIONS              | WT.(LBS) |
|---------|-------|---------------------------------|-------|-------|------|------------------|-------------------------|----------|
| 7105200 |       | Spin Magic 5 with Aluminum Bowl | 120   | 1370  |      | 200 cones per hr | 19"W x 12"D x 21"H      | 49 lbs.  |
| 7105300 |       | Spin Magic 5 with Plastic Bowl  | 120   | 1370  |      | 200 cones per hr | 19"W x 12"D x 21"H      | 45 lbs.  |
| 3060010 |       | Spoke Wheel Cart                | NA    | NA    | NA   | NA               | 56"W x 20"D x 26"H      | 87 lbs.  |
| 3060030 |       | Rolling Stand                   | NA    | NA    | NA   | NA               | 20"W x 20"D x 20"H      | 50 lbs.  |
| 7901    |       | Roll-Top Bubble                 | NA    | NA    | NA   | NA               | Fits 25" - 26" diameter | 19 lbs.  |