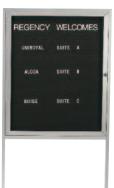

#### Free Standing Letter Board Cabinet

Large message board utilizes a sturdy double pedestal stand with reinforced feet extending front and rear. Features a lockable door frame with a shatter resistant acrylic window and 2 Keys. Satin anodized frame is matched perfectly to the detachable uprights for easy shipping and assembly. Overall height is 72".