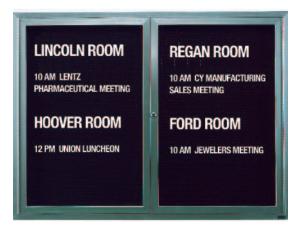

# **Enclosed Indoor Message Centers Inset Door Style**

All units complete with 1 Free set of 3/4" Helvetica letters and assortment tray.

| Size  |       |            |
|-------|-------|------------|
| H & W | Doors | Model#     |
| 24x18 | 1     | ADC2418L   |
| 36x24 | 1     | ADC3624L   |
| 36x36 | 1     | ADC3636L   |
| 36x48 | 2     | ADC3648L   |
| 36x60 | 2     | ADC3660L   |
| 36x72 | 3     | ADC3672-3L |