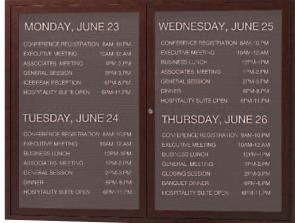

# **Enclosed Indoor Message Centers Inset Door Style**

All units complete with 1 Free set of 3/4" Helvetica letters and assortment tray.

| Size  |       |            |
|-------|-------|------------|
| H & W | Doors | Model#     |
| 24x18 | 1     | ADC2418L   |
| 36x24 | 1     | ADC3624L   |
| 36x36 | 1     | ADC3636L   |
| 36x48 | 2     | ADC3648L   |
| 36x60 | 2     | ADC3660L   |
| 36x72 | 3     | ADC3672-3L |