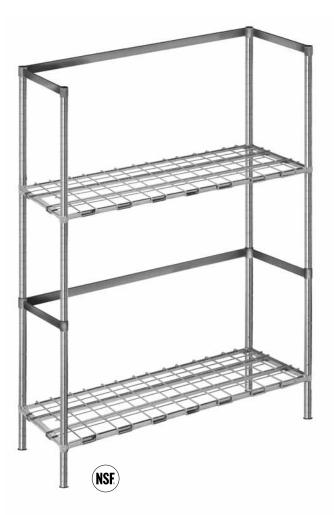

## FOCUS SHELVING Beer Keg Racks

- **Increased Storage Capacity:** The design of these racks provides 2 shelves to store kegs, allowing the use of vertical space.
- **Organized:** A neat and orderly way to store kegs for easier identification of inventory and rotation of stock.
- **Durable:** Heavy-duty tubular shelves offer considerable weight-bearing capacity.
- Assembly: Simple and quick. No tools required.
- **Versatile:** Two different widths to maximize your space. 63" high units have additional wire shelf for added storage capacity.
- Finish: Durable chromate finish holds up to the abuse of loading and unloading kegs.

## **Beer Keg Racks- Chromate Finish**

|            | Dimensions     |                        | Keg      |
|------------|----------------|------------------------|----------|
| Item #     | (in.)          | (cm)                   | Capacity |
| FBKR184854 | 8" × 48" × 54" | 45.7 × 122.0 × 137.2   | 4        |
| FBKR186054 | 8"×60"×54"     | 45.7 x   52.4 x   37.2 | 6        |
| FBKR184863 | 8" × 48" × 63" | 45.7 × 122.0 × 160.0   | 4        |
| FBKR186063 | 8" × 60" × 63" | 45.7 × 152.4 × 160.0   | 6        |