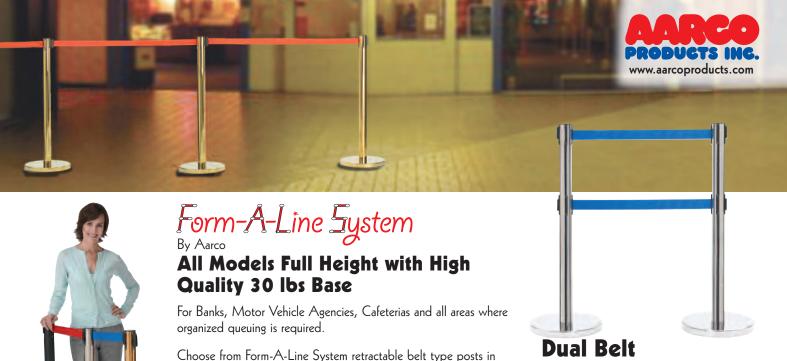

# Quality Crowd Control Systems

brass, satin, chrome and black. Belt colors are red, green, blue and black or choose traditional rope type posts in brass, satin and

• Full 40" height (Industry Standard)

chrome. Ropes are available in black and red.

• Sturdy 14" 30 pound base with protective rubber floor guards

Polished brass or chrome finish

Satin chrome finish

- Black powder coated finish
- Ships UPS
- Easy to assemble

### Form-A-Line System Retractable belt style

| Model # | Style  | Length |
|---------|--------|--------|
| HC-7    | Chrome | 7'     |
| HB-7    | Brass  | 7'     |
| HBK-7   | Black  | 7'     |
| HS-7    | Satin  | 7'     |
| HC-10   | Chrome | 10'    |
| HB-10   | Brass  | 10'    |
| HBK-10  | Black  | 10'    |
| HS-10   | Satin  | 10'    |

HC-7

HS-7