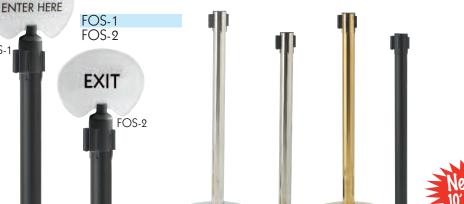

# Frameless Oval Sign

Contemporary oval design

Red Belt

- Fits Form-A-Line retractable belt posts
- Easy to read

Purple Belt

FOS-1

26

PLEASE

Size 10"W x 7 1/2"H

### Form-A-Line System Retractable belt style

| Model # | Style  | Length |
|---------|--------|--------|
| HC-7    | Chrome | 7'     |
| HB-7    | Brass  | 7'     |
| HBK-7   | Black  | 7'     |
| HS-7    | Satin  | 7'     |
| HC-10   | Chrome | 10'    |
| HB-10   | Brass  | 10'    |
| HBK-10  | Black  | 10'    |
| HS-10   | Satin  | 10'    |

HC-7

HS-7