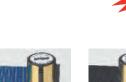

HB-7

HBK-7

Blue Belt Available in 7' and 10' Length

## Form-A-Line System Dual belt retractable style

|  | Model # | Style  | Length |  |
|--|---------|--------|--------|--|
|  | HC-27   | Chrome | 7'     |  |
|  | HB-27   | Brass  | 7'     |  |
|  | HBK-27  | Black  | 7'     |  |
|  | HS-27   | Satin  | 7'     |  |
|  | HC-210  | Chrome | 10'    |  |
|  | HB-210  | Brass  | 10'    |  |
|  | HBK-210 | Black  | 10'    |  |
|  | HS-210  | Satin  | 10'    |  |