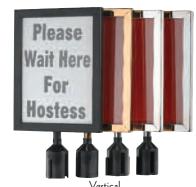

## Form-A-Line Sign Frame

Our removable Sign Frames are easy to use. The panels are easily changed by carefully sliding upward. Sign frames hold media up to 3/8" thick, providing double side capability. Available in two popular sizes and four attractive finishes that coordinate perfectly with our Form-A-Line posts.

| Sign Size        | Horizontal |        | Sign Size         | Vertical  |        |
|------------------|------------|--------|-------------------|-----------|--------|
| H & W            | Model#     | Style  | H & W             | Model#    | Style  |
| 11 1/8" x 14 1/8 | "HSF1114B  | Brass  | 14 1/8" x 11 1/8" | VSF1411B  | Brass  |
| 8 5/8" x 11 1/8" | HSF811B    | Brass  | 11 1/8" x 8 5/8"  | VSF118B   | Brass  |
| 11 1/8" x 14 1/8 | "HSF1114C  | Chrome | 14 1/8" x 11 1/8" | VSF1411C  | Chrome |
| 8 5/8" x 11"     | HSF811C    | Chrome | 11 1/8" x 8 5/8"  | VSF118C   | Chrome |
| 11 1/8" x 14 1/8 | "HSF1114BK | Black  | 14 1/8" x 11 1/8" | VSF1411BK | Black  |
| 8 5/8" x 11 1/8" | HSF811BK   | Black  | 11 1/8" x 8 5/8"  | VSF118BK  | Black  |
| 11 1/8" x 14 1/8 | "HSF1114S  | Satin  | 14 1/8" x 11 1/8" | VSF1411S  | Satin  |
| 8 5/8" x 11 1/8" | HSF811S    | Satin  | 11 1/8" x 8 5/8"  | VSF118S   | Satin  |

Signs shown not included

Vertical

Custom signs available