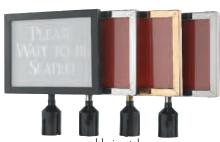

## Form-A-Line Sign Frame

Our removable Sign Frames are easy to use. The panels are easily changed by carefully sliding upward. Sign frames hold media up to 3/8" thick, providing double side capability. Available in two popular sizes and four attractive finishes that coordinate perfectly with our Form-A-Line posts.

| Sign Size        | Horizontal |        | Sign Size         | Vertical  |        |
|------------------|------------|--------|-------------------|-----------|--------|
| H & W            | Model#     | Style  | H & W             | Model#    | Style  |
| 11 1/8" x 14 1/8 | "HSF1114B  | Brass  | 14 1/8" x 11 1/8" | VSF1411B  | Brass  |
| 8 5/8" x 11 1/8" | HSF811B    | Brass  | 11 1/8" x 8 5/8"  | VSF118B   | Brass  |
| 11 1/8" x 14 1/8 | "HSF1114C  | Chrome | 14 1/8" x 11 1/8" | VSF1411C  | Chrome |
| 8 5/8" x 11"     | HSF811C    | Chrome | 11 1/8" x 8 5/8"  | VSF118C   | Chrome |
| 11 1/8" x 14 1/8 | "HSF1114BK | Black  | 14 1/8" x 11 1/8" | VSF1411BK | Black  |
| 8 5/8" x 11 1/8" | HSF811BK   | Black  | 11 1/8" x 8 5/8"  | VSF118BK  | Black  |
| 11 1/8" x 14 1/8 | "HSF1114S  | Satin  | 14 1/8" x 11 1/8" | VSF1411S  | Satin  |
| 8 5/8" x 11 1/8" | HSF811S    | Satin  | 11 1/8" x 8 5/8"  | VSF118S   | Satin  |

Signs shown not included

Vertical

Custom signs available