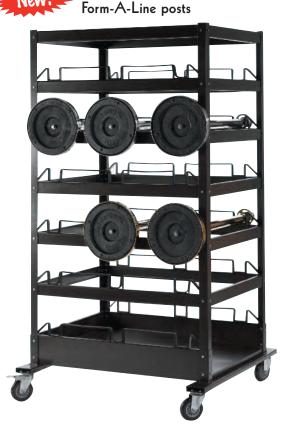

## Easily store or transport up to 18

Easily mounts to Form-A-Line "H" series (belt type) posts

## Form-A-Line Transport<sup>™</sup>

The Form-A-Line Transport is a convenient solution for easily transporting and efficiently storing up to 18 fully assembled Form-A-Line  $^{\text{TM}}$  posts. Its sturdy construction consists of heavy 14 gauge steel with a durable powder coated finish. Foam rubber padded slots protect the posts when stored. Rubber wheel casters provide a smooth ride and lock to secure the unit in place.

Features And Optional Equipment Package

- Weight 175lbs
- Overall size assembled 32" w x 41" d x 72" h
- Includes 2 locking and 2 non-locking casters
- Unit is shipped KD for safe and economical shipping
- All manufactured components are welded
- Entire unit is powder coated for enduring quality Optional Features
- Rubber bumpers to protect against property damage
- Storage tray for storing signs, tools and other components

| Description           | Model |
|-----------------------|-------|
| Form-A-Line Transport | FAT18 |
| Rubber Bumpers        | RB-2  |
| Storage Tray          | ST-2  |

Optional Rubber Bumpers Set of four Model# RB-2