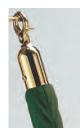

## **Velour Rope**

All ropes are carefully constructed of a fibrous core material covered in plush velours in red, black and green. Our spring loaded snap type connectors are easy to use and have carefully polished chrome, satin or brass to coordinate perfectly with our traditional posts. Ropes are available in: 5', 6' and 8' lengths.

Choose Rope Color Black, Red or Green

Choose Rope Length 5', 6' or 8'

Satin and Black

Chrome and Black

Brass and Black

Satin and Red

Chrome and Red

Brass and Red

Satin and Green

Chrome and Green

Brass and Green