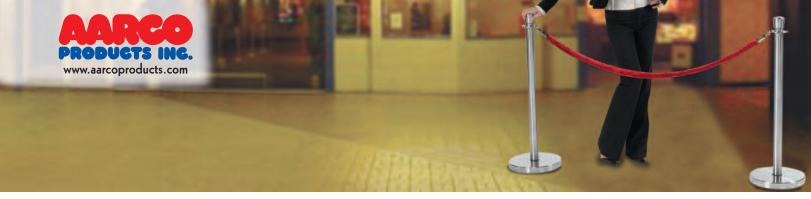

## **Traditional Rope Style Posts**

Designed for a more traditional and elegant environment such as: Theaters, Museums, Classic Restaurants and Art Galleries.

- Full 42" height (Industry Standard)
- Sturdy 14" 30 pound base with protective rubber floor guards

## **Velour Rope**

All ropes are carefully constructed of a fibrous core material covered in plush velours in red, black and green. Our spring loaded snap type connectors are easy to use and have carefully polished chrome, satin or brass to coordinate perfectly with our traditional posts. Ropes are available in: 5', 6' and 8' lengths.