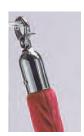

## **Velour Rope**

All ropes are carefully constructed of a fibrous core material covered in plush velours in red, black and green. Our spring loaded snap type connectors are easy to use and have carefully polished chrome, satin or brass to coordinate perfectly with our traditional posts. Ropes are available in: 5', 6' and 8' lengths.

Choose Rope Color Black, Red or Green

Choose Rope Length 5', 6' or 8'

Satin and Black

Chrome and Black

Brass and Black

Satin and Red

Chrome and Red

Brass and Red