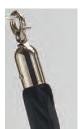

## **Velour Rope**

All ropes are carefully constructed of a fibrous core material covered in plush velours in red, black and green. Our spring loaded snap type connectors are easy to use and have carefully polished chrome, satin or brass to coordinate perfectly with our traditional posts. Ropes are available in: 5', 6' and 8' lengths.

Choose Rope Color Black, Red or Green

Choose Rope Length 5', 6' or 8'

Satin and Black

Chrome and Black

Brass and Black

Satin and Red

Chrome and Red

Brass and Red