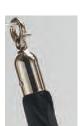

## **Velour Rope**

All ropes are carefully constructed of a fibrous core material covered in plush velours in red, black and green. Our spring loaded snap type connectors are easy to use and have carefully polished chrome, satin or brass to coordinate perfectly with our traditional posts. Ropes are available in: 5', 6' and 8' lengths.

Choose Rope Color Black, Red or Green

Choose Rope Length 5', 6' or 8'

Satin and Black

Chrome and Black

Brass and Black

Satin and Red

Chrome and Red

Brass and Red