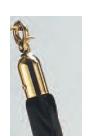

## **Velour Rope**

All ropes are carefully constructed of a fibrous core material covered in plush velours in red, black and green. Our spring loaded snap type connectors are easy to use and have carefully polished chrome, satin or brass to coordinate perfectly with our traditional posts. Ropes are available in: 5', 6' and 8' lengths.

Choose Rope Color Black, Red or Green

Choose Rope Length 5', 6' or 8'

Satin and Black

Chrome and Black

Brass and Black

Satin and Red

Chrome and Red

Brass and Red