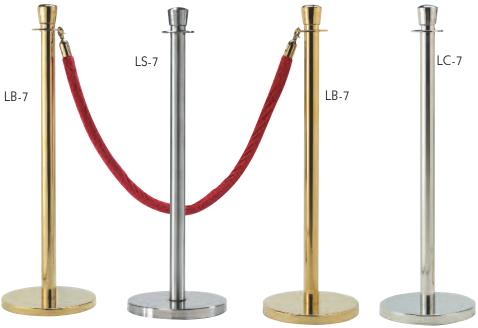

## **Traditional Rope Style Posts**

Designed for a more traditional and elegant environment such as: Theaters, Museums, Classic Restaurants and Art Galleries.

- Full 42" height (Industry Standard)
- Sturdy 14" 30 pound base with protective rubber floor guards

| Model # | Style  |  |
|---------|--------|--|
| LC-7    | Chrome |  |
| LB-7    | Brass  |  |
| LS-7    | Satin  |  |