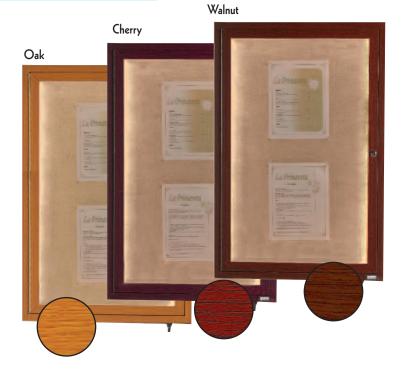

# **New Indoor/Outdoor Display Cases**

#### with New Wood-Look Finish

With the same quality and features of the models above, this unique design combines the rich appearance of natural wood with the durability of aluminum. All models are indoor / outdoor and feature our new dramatic LED Lighting.

| Size<br>H&W | Model#   | Style  |  |
|-------------|----------|--------|--|
| 24" x 18"   | LWL2418C | Cherry |  |
| 36" x 24"   | LWL3624C | Cherry |  |
| 48" x 36"   | LWL4836C | Cherry |  |
| 24" x 18"   | LWL2418O | Oak    |  |
| 36" x 24"   | LWL3624O | Oak    |  |
| 48" x 36"   | LWL4836O | Oak    |  |
| 24" x 18"   | LWL2418W | Walnut |  |
| 36" x 24"   | LWL3624W | Walnut |  |
| 48" x 36"   | LWL4836W | Walnut |  |
|             |          |        |  |