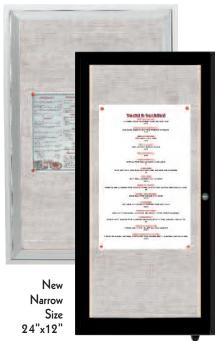

## **Enclosed Bulletin Boards and Display Cases**

### Now Available with Dramatic LED Lighting

Aarco Products Enclosed Aluminum Bulletin Boards are made of custom extruded parts engineered to provide accurate, durable and handsome cabinets. All corners are neatly mitered and assembled with heavy duty reinforcements and fasteners. Standard features include lockable doors, acrylic safety glass windows, continuous hinges, concealed mounting brackets and tackable posting surface. Can accommodate removable letter board. Call for price.

Naw!

LED lighted cabinets include Power Cord which plugs in to standard electric outlets eliminating the need for "Hard Wiring".