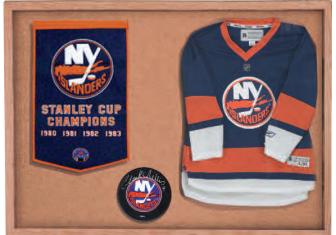

## Souvenir and Memorabilia Display Case with Red Oak Frame

Protect collectables, keepsakes, awards, jerseys or any type of memorabilia in this attractive display case. Constructed with solid North American red oak and finished with a high gloss lacquer finish. Choose from three hand stained finishes that will complement any décor. Single door design allows for maximum viewable area. Tempered glass doors available as an option. Natural cork background is standard. Custom sizes and alternative backgrounds are available upon request.

| Size<br>H&W | Natural Oak<br>Model # | Walnut<br>Model # | Cherry<br>Model # |
|-------------|------------------------|-------------------|-------------------|
| 24" x 18"   | OBC2418S               | WBC2418S          | CBC2418S          |
| 24" x 24"   | OBC2424S               | WBC2424S          | CBC2424S          |
| 36" x 24"   | OBC3624S               | WBC3624S          | CBC3624S          |
| 36" x 48"   | OBC3648S               | WBC3648S          | CBC3648S          |