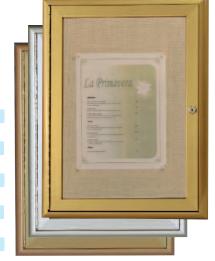

## Indoor/Outdoor Waterfall Series

Waterfall frame provides a contemporary look. Use it to display menus, advertisements, announcements or any information that you want to be seen. Built with a one piece aluminum frame that is suitable for indoor or outdoor environments.

Available in three elegant finishes.  $36" \times 48"$ 

|                                                               | Indoor/    | Indoor/Outdoor    |  |  |  |
|---------------------------------------------------------------|------------|-------------------|--|--|--|
|                                                               | Outdoor    | with LED lighting |  |  |  |
| Size H x W                                                    | Model#     | Model#            |  |  |  |
| Enclosed Bulletin Board Waterfall Series Clear Satin Anodized |            |                   |  |  |  |
| 24" X 18"                                                     | OWFC2418   | LOWFC2418         |  |  |  |
| 36" X 24"                                                     | OWFC3624   | LOWFC3624         |  |  |  |
| 36" X 48"                                                     | OWFC3648   | LOWFC3648         |  |  |  |
| Enclosed Bulletin Board Waterfall Series Antique Brass        |            |                   |  |  |  |
| 24" X 18"                                                     | OWFC2418LB | LOWFC2418LB       |  |  |  |
| 36" X 24"                                                     | OWFC3624LB | LOWFC3624LB       |  |  |  |
| 36" X 48"                                                     | OWFC3648LB | LOWFC3648LB       |  |  |  |
| Enclosed Bulletin Board Waterfall Series Gold                 |            |                   |  |  |  |
| 24" X 18"                                                     | OWFC2418G  | LOWFC2418G        |  |  |  |
| 36" X 24"                                                     | OWFC3624G  | LOWFC3624G        |  |  |  |

LOWFC3648G

Frame Colors Available