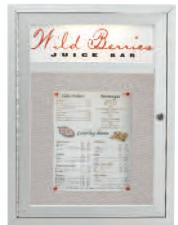

## Main Street Style

## **Use Indoor and Outdoor**

Features Include: Satin Anodized Aluminum Trim, Florescent Overhead Lighting, Translucent Header, One Color Graphics, Flat Key Lock, Mounting Hangers, Neutral Vinyl Interior Posting Surface and 4" Deep long lasting outdoor design

Standard Models include one color graphics

| Size      |          |
|-----------|----------|
| H x W     | Model#   |
| 24" x 18" | MSC2418H |
| 36" x 24" | MSC3624H |
| 48" x 36" | MSC4836H |

OWFC3648G