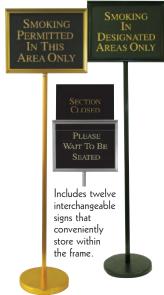

## The Director

This sturdy and attractive sign is constructed with a single piece extruded aluminum post and weighted base with rubberized floor guards.

- 54" or 59" overall height
  12" h x 15" w Sign Frame
- Includes 12 Gold Lettered, Silk Screened printed signs that conveniently store inside
- Available in Silver, Gold or Black

| Finish | Size | Model# |
|--------|------|--------|
| Gold   | 54"  | TY-2B  |
| Silver | 54"  | TY-2CH |
| Black  | 54"  | TY-2BK |
| Gold   | 59"  | TI-1B  |
| Silver | 59"  | TI-1CH |
| Black  | 59"  | TI-1BK |