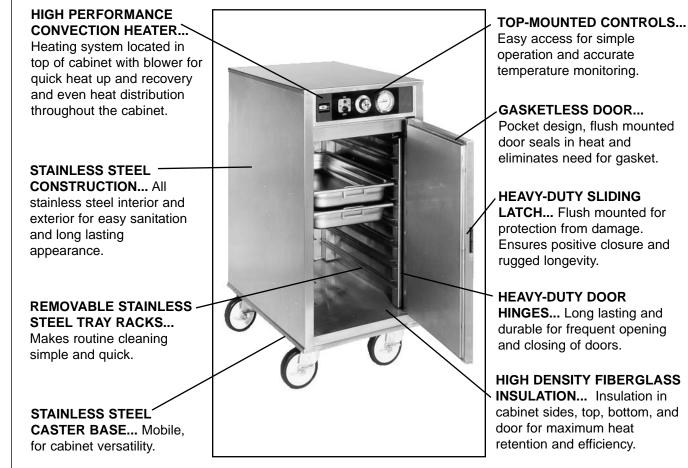

**CONSTRUCTION...**Completely welded cabinet construction with outer cabinet welded to cabinet liner and bolted to base.

**CABINET MATERIAL...**All stainless steel construction; 20 gauge polished exterior and 20 gauge interior.

**BASE FRAME...**12 gauge stainless steel full depth bolsters with 1"x1" stainless steel perimeter channel supports.

**CASTERS...**Heavy-duty casters with rubber tread. Double ball bearing swivel. Zerk grease fittings. Plate mounted and bolted to base. Two casters fitted with brakes. PH125 has 3" black rubber casters; PH128 & PH129 have 4" grey rubber casters.

**INSULATION...**High density fiberglass, full 1" thick continuous wrap-around type in top, bottom and sides.

**DOORS...**Recessed within cart walls, top and base. Welded double panel stainless steel 20 guage polished exterior and 20 gauge interior. Filled with 1" thick high density fiberglass insultation. Flushmounted, gasketless design. **HINGES...**12 gauge stainless steel butt hinges with 3/8" diameter stainless steel pins, fully welded to cabinet and doors.

LATCH...Flush mounted heavy duty slide latch for positive door closure.

**TRAY RACK ASSEMBLIES...**Removable 16 gauge stainless steel tray racks with 20 gauge stainless steel channel slides. Channel slides welded to rack assemblies and spaced on 2 3/4" centers.

**THERMOMETER...**Dial type with remote sensing bulb. Set flush with control panel.

**HEATING SYSTEM...** Top mounted heater with inconel-sheathed heating element. High impedence protected, internally cooled fan motor. Full range thermostat and on/off switch with power indicating light.