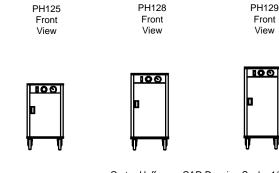

# PH125, PH128 & PH129 HEATED TRANSPORT CARTS

### (with top mounted forced air heating system) For 12" x 20" x 2 1/2" Pans

**CARTER-HOFFMANN** 

Carter-Hoffmann CAD Drawing Scale: 1/4" = 1'

|  | Model  | Tray/Pan Capacity | Inside Working |     | Overall Dimensions                    |      |                    |     |       |     | Caster   |     | Shipping |     |
|--|--------|-------------------|----------------|-----|---------------------------------------|------|--------------------|-----|-------|-----|----------|-----|----------|-----|
|  | Number |                   | Height         |     | Height                                |      | Depth              |     | Width |     | Diameter |     | Weight   |     |
|  |        | 12" x 20"x2 1/2"  | in             | mm  | in                                    | mm   | in                 | mm  | in    | mm  | in       | mm  | lbs      | kgs |
|  | PH125  | 5                 | 201/2          | 521 | <b>28</b> <sup>1</sup> / <sub>2</sub> | 724  | 25 <sup>1</sup> /8 | 638 | 177/8 | 454 | 3        | 76  | 110      | 50  |
|  | PH128  | 8                 | 235/8          | 600 | 373/4                                 | 946  | 25 <sup>1</sup> /8 | 638 | 177/8 | 454 | 4        | 102 | 128      | 58  |
|  | PH129  | 9                 | 26             | 660 | 401/2                                 | 1029 | 251/8              | 638 | 177/8 | 454 | 4        | 102 | 134      | 61  |