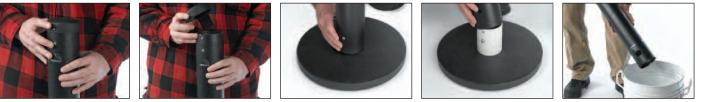

# **Attractive Cigarette** Receptacles

Available in floor standing or wall mounted models

## **Floor Standing Model**

Floor standing Cigarette / Ash receptacles are designed to blend with your modern decor while assisting your daily maintenance requirements. This high quality all aluminum design is completely waterproof and is finished to endure extreme outdoor conditions. A heavy weight 30 lb base stabilizes the unit even on windy days. The floor standing units feature a removable cap and post for easy disposal of ashes and butts.

Size: 43 1/2" H, 14" Base

#### **Floor Standing Model**

| Model # | Style |
|---------|-------|
| SS40F   | Satin |
| SC40F   | Gold  |
| SB40F   | Black |



Matte Black

Other colors available on special order, please call for more information.



#### Emptying is quick and easy!



### Wall Mounted Model

Wall mounted Cigarette / Ash receptacles are designed to blend with your modern decor while assisting your daily maintenance requirements. This high quality all aluminum design is completely waterproof and is finished to endure extreme outdoor conditions. The wall mounted unit features an easy to remove canister and removable cap for fast disposal of debris. Choose from three popular finishes to best suit your decor. Other colors available on special order, please call for more information. Size: 12 1/4" H x 3 1/2" D.





| Wall Mou | int Mode |
|----------|----------|
| Model #  | Style    |
| SS15W    | Satin    |
| SC15W    | Gold     |

| Sa | ti | n  |  |
|----|----|----|--|
| ou | •  | •• |  |

Matte Black

Gold

| Model