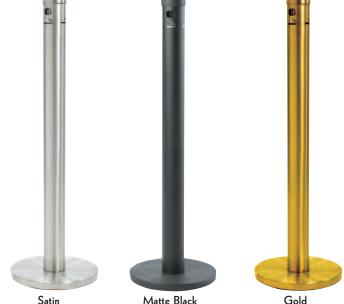

#### **Floor Standing Model**

| Model # | Style |
|---------|-------|
| SS40F   | Satin |
| SC40F   | Gold  |
| SB40F   | Black |

Matte Black

Other colors available on special order, please call for more information.