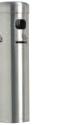

## **Floor Standing Model**

Floor standing Cigarette / Ash receptacles are designed to blend with your modern decor while assisting your daily maintenance requirements. This high quality all aluminum design is completely waterproof and is finished to endure extreme outdoor conditions. A heavy weight 30 lb base stabilizes the unit even on windy days. The floor standing units feature a removable cap and post for easy disposal of ashes and butts.

Size: 43 1/2" H, 14" Base

#### **Floor Standing Model**

| Model # | Style |
|---------|-------|
| SS40F   | Satin |
| SC40F   | Gold  |
| SB40F   | Black |

Matte Black

Other colors available on special order, please call for more information.