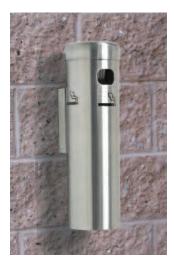

### Wall Mounted Model

Wall mounted Cigarette / Ash receptacles are designed to blend with your modern decor while assisting your daily maintenance requirements. This high quality all aluminum design is completely waterproof and is finished to endure extreme outdoor conditions. The wall mounted unit features an easy to remove canister and removable cap for fast disposal of debris. Choose from three popular finishes to best suit your decor. Other colors available on special order, please call for more information. Size: 12 1/4" H x 3 1/2" D.

| Wall Mou | int Mode |
|----------|----------|
| Model #  | Style    |
| SS15W    | Satin    |
| SC15W    | Gold     |

| Sa | ti | n  |  |
|----|----|----|--|
| ou | •  | •• |  |

Matte Black

Gold

| Model # | Style |
|---------|-------|
| SS15W   | Satin |
| SC15W   | Gold  |
| SB15W   | Black |