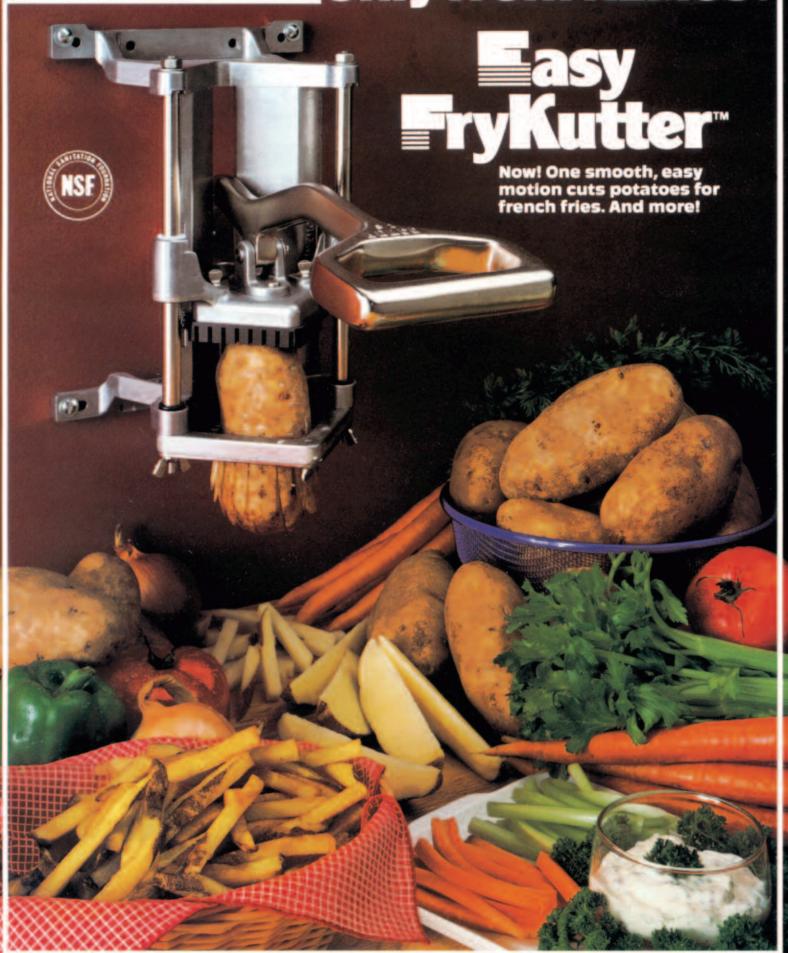

# The Fastest, easiest way to cut potatoes for french fries!

Simple to use!

No awkward stretching

Saves time and money!

- Fits the same mounting hole as most other machines. No need to drill new holes!
  - Linkage engineered with superior thrust ratio so one smooth, easy pull delivers plenty of pressure to cut potatoes and other vegetables.

#### Fast, easy, reduces fatigue!

Easy FryKutter<sup>TM</sup> is fast! The revolutionary new handle and linkage design gives you better leverage than other machines---and it's less work! There's no awkward reaching or hand re-positioning -the Easy FryKutter® works with natural body motion so that one hand position, in one smooth motion, does the job! Less work results in less fatigue and faster production.

#### **CUTS!**

- potatoes for french fries
- carrot sticks
- celery sticks

#### **CHOPS!**

- onions
- peppers
- tomatoes

#### **WEDGES!**

- potatoes for steak fries
- tomatoes

301 Meuse Argonne Hicksville, Ohio 43526 Phone (419) 542-7751 FAX (419) 542-6690