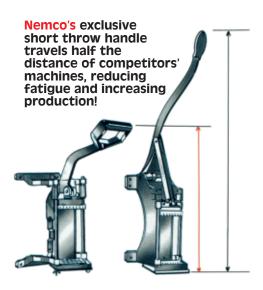

#### Fast, easy, reduces fatigue!

Easy FryKutter<sup>TM</sup> is fast! The revolutionary new handle and linkage design gives you better leverage than other machines---and it's less work! There's no awkward reaching or hand re-positioning -the Easy FryKutter® works with natural body motion so that one hand position, in one smooth motion, does the job! Less work results in less fatigue and faster production.