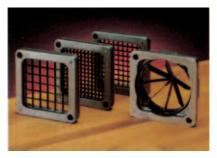

#### **Cutting Grids:**

The Easy FryKutter™ is available in several models, the #N55450-1 features a 1/4" cutting grid, the #N55450-2 offers a 3/8" cutting grid and the #N55450-3 has a 1/2" cutting grid. The cutting grids are interchangeable and may be purchased separately. The machine can also be purchased as a wall mount wedger, order #N55450-4 (4-cut wedger), #N55450-6 (6-cut wedger) or #N55450-8 (8-cut wedger).