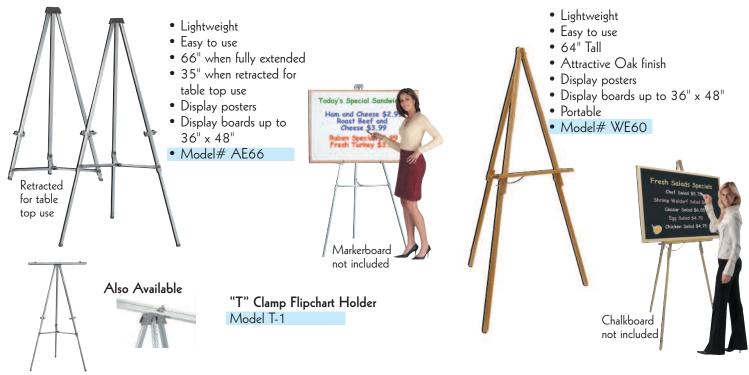

n be conveniently used in any number of places including, displays and tables. They are constructed with solid wood frames finished with an attractive clear lacquer that will blend with almost any décor. Available with a selection of rewritable surfaces designed to suite your style. They work great in restaurants, bakeries, supermarkets, specialty stores or just about any retail environment.

Choose from black chalkboard, black markerboard, black acrylic or traditional long last white markerboard.

| Model#                  |
|-------------------------|
| TA-1 Black Chalkboard   |
| TA-11 Black Markerboard |
| TA-1P Black Acrylic     |
| TA-5 White Markerboard  |
|                         |

с.







Solid Wood Display Easel

Drinks

10'

─ 10 3/4"→

## Aluminum Telescopic Display Easel