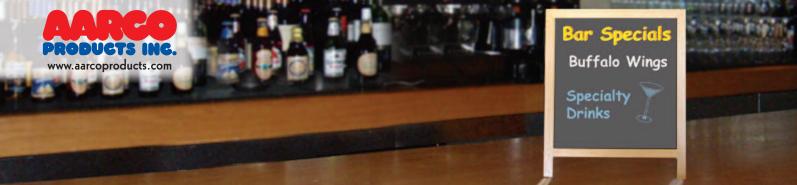

## **Tabletop A-Frame**

Table Top A-frame Boards are a great in store marketing tool which can be used to communicate messages up close to your customers. This double sided sign can be conveniently used in any number of places including, displays and tables. They are constructed with solid wood frames finished with an attractive clear lacquer that will blend with almost any décor. Available with a selection of rewritable surfaces designed to suite your style. They work great in restaurants, bakeries, supermarkets, specialty stores or just about any retail environment.

Choose from black chalkboard, black markerboard, black acrylic or traditional long last white markerboard.

| Model#                  |
|-------------------------|
| TA-1 Black Chalkboard   |
| TA-11 Black Markerboard |
| TA-1P Black Acrylic     |
| TA-5 White Markerboard  |
|                         |