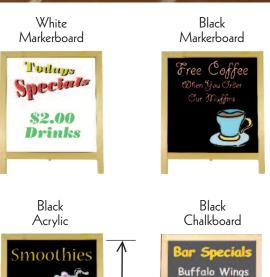

Choose from black chalkboard, black markerboard, black acrylic or traditional long last white markerboard.

| Model#                  |
|-------------------------|
| TA-1 Black Chalkboard   |
| TA-11 Black Markerboard |
| TA-1P Black Acrylic     |
| TA-5 White Markerboard  |
|                         |