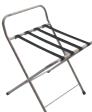

### **Chrome Folding** Luggage Stands

Sturdy chrome plated steel construction that provides a clean look and long lasting performance.

Size: 22" H x 20" W x 24" D

| Model # | Style  |  |
|---------|--------|--|
| CIS     | Chrome |  |