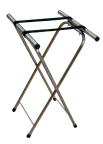

### **Chrome Folding Tray Stands**

Sturdy chrome plated steel construction that provides a clean look and long lasting performance.

Size: 32" H x 17" W x 20 1/2" D

Model # Style CTS Chrome