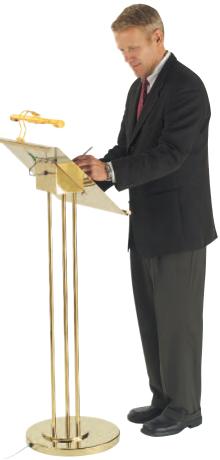

## "The Maitre D

This beautiful heavy duty Hostess Station will welcome your customers with class. Use for seating arrangements, reservations and menu display. Subtle plug in lighting illuminates display area in dark environments.

Overall Height 51"

| Model # | Style |
|---------|-------|
| MD-1    | Brass |
| MD-9    | Chron |