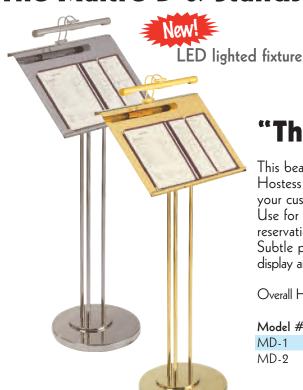

## "The Maitre D

This beautiful heavy duty Hostess Station will welcome your customers with class. Use for seating arrangements, reservations and menu display. Subtle plug in lighting illuminates display area in dark environments.

Overall Height 51"

| Model # | Style |
|---------|-------|
| MD-1    | Brass |
| MD-9    | Chron |