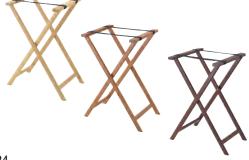

#### **Wood Tray Stands**

Made of sturdy hardwood with a semi gloss lacquer finish. In light, medium or dark stain. Legs pivot on steel bushings for smooth and easy folding and for long lasting use.

Size: 31" H x 18" W x 19" D

| Model # | Style  |  |
|---------|--------|--|
| TS-1    | Light  |  |
| TS-2    | Medium |  |
| TS_3    | Dark   |  |