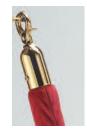

## **Velour Rope**

All ropes are carefully constructed of a fibrous core material covered in plush velours in red and black. Our spring loaded snap type connectors are easy to use and have carefully polished chrome, satin or brass to coordinate perfectly with our traditional posts. Ropes are available in: 5', 6' and 8' lengths.

Choose Hardware Finish Chrome, Brass or Satin

Choose Rope Color Black or Red

Choose Rope Length 5', 6' or 8'

Satin and Black

Chrome and Black

Chrome and Red

Brass and Black

Brass and Red