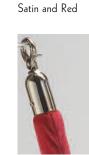

## **Velour Rope**

All ropes are carefully constructed of a fibrous core material covered in plush velours in red and black. Our spring loaded snap type connectors are easy to use and have carefully polished chrome, satin or brass to coordinate perfectly with our traditional posts. Ropes are available in: 5', 6' and 8' lengths.

Choose Hardware Finish Chrome, Brass or Satin

Choose Rope Color Black or Red

Choose Rope Length 5', 6' or 8'

Satin and Black

Chrome and Black

Chrome and Red

Brass and Black

Brass and Red