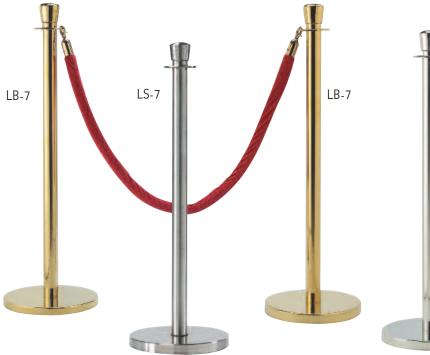

## **Traditional Rope Style Posts**

Designed for a more traditional and elegant environment such as: Theaters, Museums, Classic Restaurants and Art Galleries.

| Model # | Style  |
|---------|--------|
| LC-7    | Chrome |
| LB-7    | Brass  |
| I S-7   | Satin  |

## **Velour Rope**

All ropes are carefully constructed of a fibrous core material covered in plush velours in red and black. Our spring loaded snap type connectors are easy to use and have carefully polished chrome, satin or brass to coordinate perfectly with our traditional posts. Ropes are available in: 5', 6' and 8' lengths.